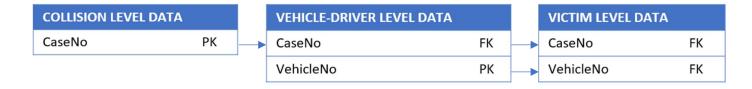

## MPI COLLISION TABLE RELATIONSHIP



## Collision Level Data Table

#### Table Fields

| Name                 | Position | Label                                               | Measurement | Format  | Column | Alignment |
|----------------------|----------|-----------------------------------------------------|-------------|---------|--------|-----------|
|                      |          |                                                     | Level       |         | Width  |           |
| CaseNo               | 1        | SOMA Number                                         | Nominal     | F6      | 6      | Left      |
| OccurenceYear        | 2        | Occurence Year                                      | Ordinal     | F8      | 8      | Right     |
| OccurenceDate        | 3        | Occurrence Date